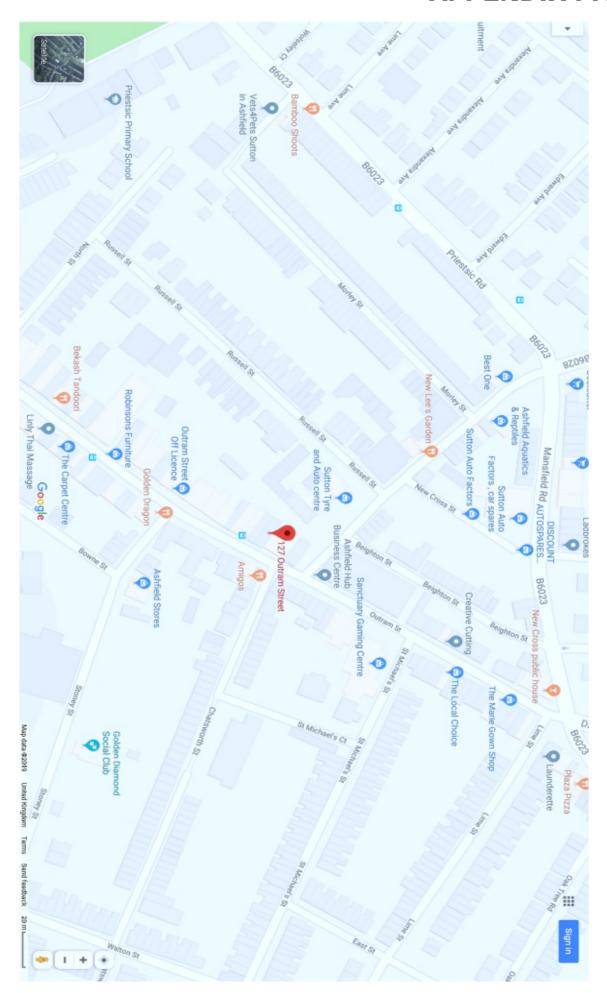

A map detailing the general location of the premises is attached at **Appendix E**.

**Appendix Four:** Representation from Nottinghamshire Police

**Appendix Five:** Location Map